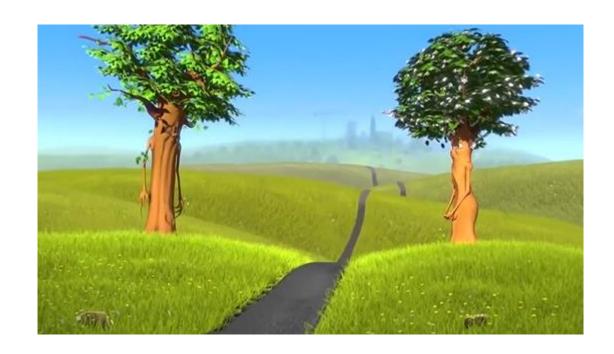

| Key Words |           |          |       |  |
|-----------|-----------|----------|-------|--|
| Spring    | beautiful | sunshine | green |  |
|           |           |          |       |  |
|           |           |          |       |  |
|           |           |          |       |  |
|           |           |          |       |  |
|           |           |          |       |  |
|           |           |          |       |  |
|           |           |          |       |  |
|           |           |          |       |  |
|           |           |          |       |  |
|           |           |          |       |  |
|           |           |          |       |  |
|           |           |          |       |  |
|           |           |          |       |  |
|           |           |          |       |  |
|           |           |          |       |  |
|           |           |          |       |  |
|           |           |          |       |  |
|           |           |          |       |  |
|           |           |          |       |  |
|           |           |          |       |  |
|           |           |          |       |  |