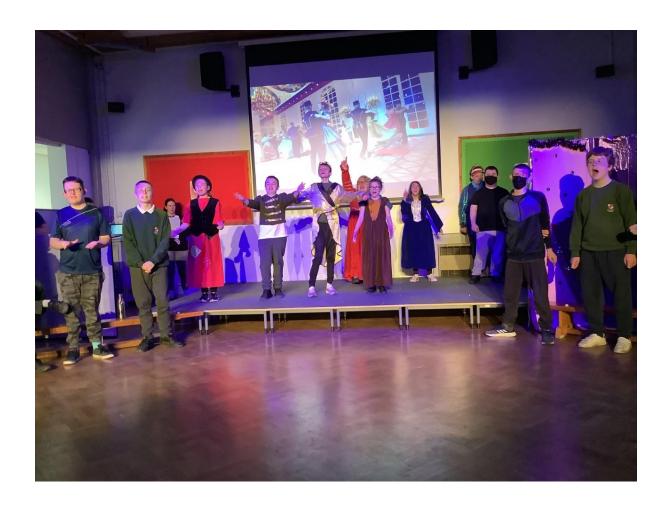

## Cinderella Pantomime

Senior School performed Cinderella.

We have practiced for our production since November last year and we were not able to perform our play as planned in December due to the Pandemic/Illness, so we performed it in February.

We all showed really good teamwork and cooperation during the rehearsals and the play itself. Some of us had main parts and learnt lots of lines, others were doing various roles such as set design, programme design, lights ETC.

The whole thing went well, looking at specifics, the singing, the terrible panto jokes and having the audience back again after a long time.

Everybody enjoyed the scene where Charlie/Gertrude had his/her hilariously fake leg. If you didn't see it, you sure missed out!!!